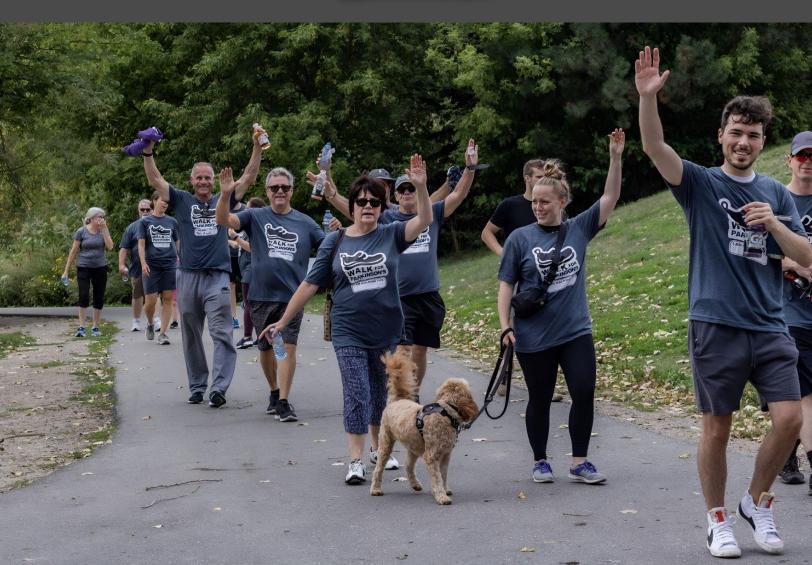

## Walk for Parkinson's is Back!

Walk for Parkinson's returned in 2022 in a major way. Across Southwestern Ontario, in 14 locations from Owen Sound to Windsor, 1360 participants and 80 teams came together to support their loved ones and friends living with Parkinson's disease. Everyone brought their energy and enthusiasm to make this event memorable for all involved.

In 2023, Walk for Parkinson's will take place on **September 9<sup>th</sup> and 10<sup>th</sup>**. Walk for Parkinson's is an inspiring and inclusive event that brings the community together for a common goal – to raise funds that directly impact people living with Parkinson's and raise awareness for Parkinson's disease.