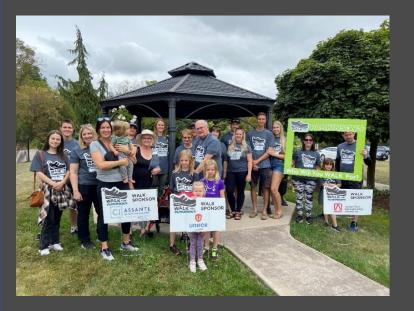

## Walk for Parkinson's is Back!

Walk for Parkinson's returned in 2022 in a major way. Across Southwestern Ontario, in 14 locations from Owen Sound to Windsor, 1360 participants and 80 teams came together to support their loved ones and friends living with Parkinson's disease. Everyone brought their energy and enthusiasm to make this event memorable for all involved.

In 2023, Walk for Parkinson's will take place on **September 9<sup>th</sup> and 10<sup>th</sup>**. Walk for Parkinson's is an inspiring and inclusive event that brings the community together for a common goal – to raise funds that directly impact people living with Parkinson's and raise awareness for Parkinson's disease.